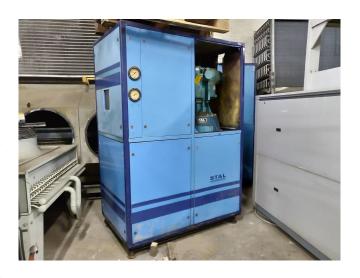

### Stal S24C-25 cool/freeze installation

## **Used Stal S24C-25 cool/freeze** installation

Used vertical Jci - Stal S24C-25 Screw Compressor installation with electromotor 1: 45 kW at 2925 RPM electromotor 2: 132 kW at 3560 RPM. \*Why choose for HOSBV? Were not only the largest used refrigeration specialist in Europe, but also, we deliver all equipment including an extensive test, warranty and industrial cleaning. \*Optional we can also perform a new paint job and arrange the logistics.