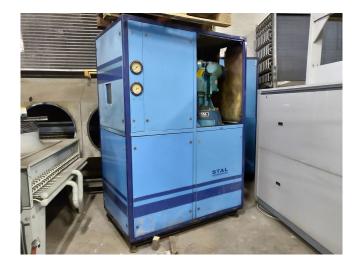

### Stal S24C-25 cool/freeze installation

## **Used Stal S24C-25 cool/freeze** installation

Used vertical Jci - Stal S24C-25 Screw Compressor installation with electromotor 1: 45 kW at 2925 RPM electromotor 2: 132 kW at 3560 RPM. \*Why choose for HOSBV? Were not only the largest used refrigeration specialist in Europe, but also, we deliver all equipment including an extensive test, warranty and industrial cleaning. \*Optional we can also perform a new paint job and arrange the logistics.