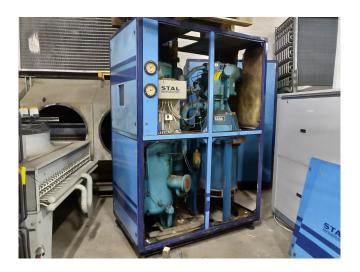

### Stal S24C-25 cool/freeze installation

## **Used Stal S24C-25 cool/freeze** installation

Used vertical Jci - Stal S24C-25 Screw Compressor installation with electromotor 1: 45 kW at 2925 RPM electromotor 2: 132 kW at 3560 RPM. \*Why choose for HOSBV? Were not only the largest used refrigeration specialist in Europe, but also, we deliver all equipment including an extensive test, warranty and industrial cleaning. \*Optional we can also perform a new paint job and arrange the logistics.