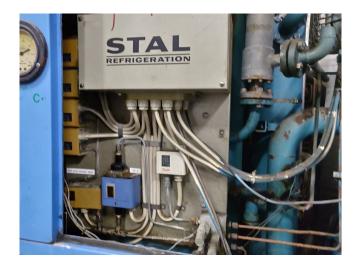

## **Used Stal S24C-25 cool/freeze** installation

Used vertical Jci - Stal S24C-25 Screw Compressor installation with electromotor 1: 45 kW at 2925 RPM electromotor 2: 132 kW at 3560 RPM. \*Why choose for HOSBV? Were not only the largest used refrigeration specialist in Europe, but also, we deliver all equipment including an extensive test, warranty and industrial cleaning. \*Optional we can also perform a new paint job and arrange the logistics.