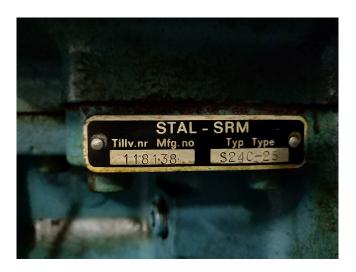

### Stal S24C-25 cool/freeze installation

## **Used Stal S24C-25 cool/freeze** installation

Used vertical Jci - Stal S24C-25 Screw Compressor installation with electromotor 1: 45 kW at 2925 RPM electromotor 2: 132 kW at 3560 RPM. \*Why choose for HOSBV? Were not only the largest used refrigeration specialist in Europe, but also, we deliver all equipment including an extensive test, warranty and industrial cleaning. \*Optional we can also perform a new paint job and arrange the logistics.